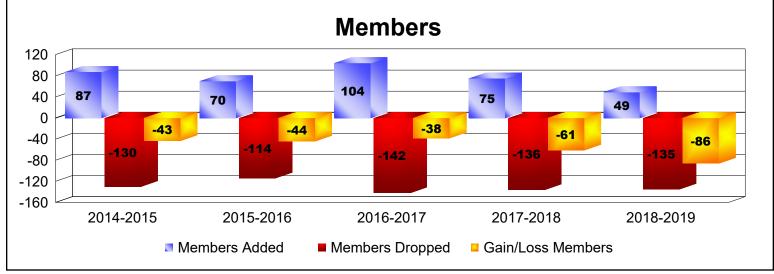

District 14 E

As of June 2019 Cumulative

| Year      | New<br>Clubs | Dropped<br>Clubs | Gain/<br>Loss<br>Clubs | New<br>Members | Charter<br>Members | Reinstate<br>Members | Transfer<br>Members | Total<br>Member<br>Added | Total<br>Members<br>Dropped | Gain/<br>Loss<br>Members |
|-----------|--------------|------------------|------------------------|----------------|--------------------|----------------------|---------------------|--------------------------|-----------------------------|--------------------------|
| 2014-2015 | 0            | 0                | 0                      | 82             | 0                  | 1                    | 4                   | 87                       | -130                        | -43                      |
| 2015-2016 | 0            | 0                | 0                      | 64             | 0                  | 4                    | 2                   | 70                       | -114                        | -44                      |
| 2016-2017 | 1            | 0                | 1                      | 70             | 31                 | 2                    | 1                   | 104                      | -142                        | -38                      |
| 2017-2018 | 0            | 0                | 0                      | 66             | 2                  | 4                    | 3                   | 75                       | -136                        | -61                      |
| 2018-2019 | 0            | -1               | -1                     | 44             | 0                  | 3                    | 2                   | 49                       | -135                        | -86                      |
| Average   | 0            | 0                | 0                      | 65             | 7                  | 3                    | 2                   | 77                       | -131                        | -54                      |