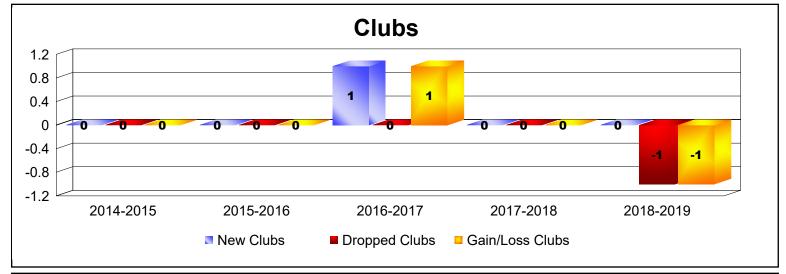

District 14 E

As of June 2019 Cumulative

| Year      | New<br>Clubs | Dropped<br>Clubs | Gain/<br>Loss<br>Clubs | New<br>Members | Charter<br>Members | Reinstate<br>Members | Transfer<br>Members | Total<br>Member<br>Added | Total<br>Members<br>Dropped | Gain/<br>Loss<br>Members |
|-----------|--------------|------------------|------------------------|----------------|--------------------|----------------------|---------------------|--------------------------|-----------------------------|--------------------------|
| 2014-2015 | 0            | 0                | 0                      | 82             | 0                  | 1                    | 4                   | 87                       | -130                        | -43                      |
| 2015-2016 | 0            | 0                | 0                      | 64             | 0                  | 4                    | 2                   | 70                       | -114                        | -44                      |
| 2016-2017 | 1            | 0                | 1                      | 70             | 31                 | 2                    | 1                   | 104                      | -142                        | -38                      |
| 2017-2018 | 0            | 0                | 0                      | 66             | 2                  | 4                    | 3                   | 75                       | -136                        | -61                      |
| 2018-2019 | 0            | -1               | -1                     | 44             | 0                  | 3                    | 2                   | 49                       | -135                        | -86                      |
| Average   | 0            | 0                | 0                      | 65             | 7                  | 3                    | 2                   | 77                       | -131                        | -54                      |